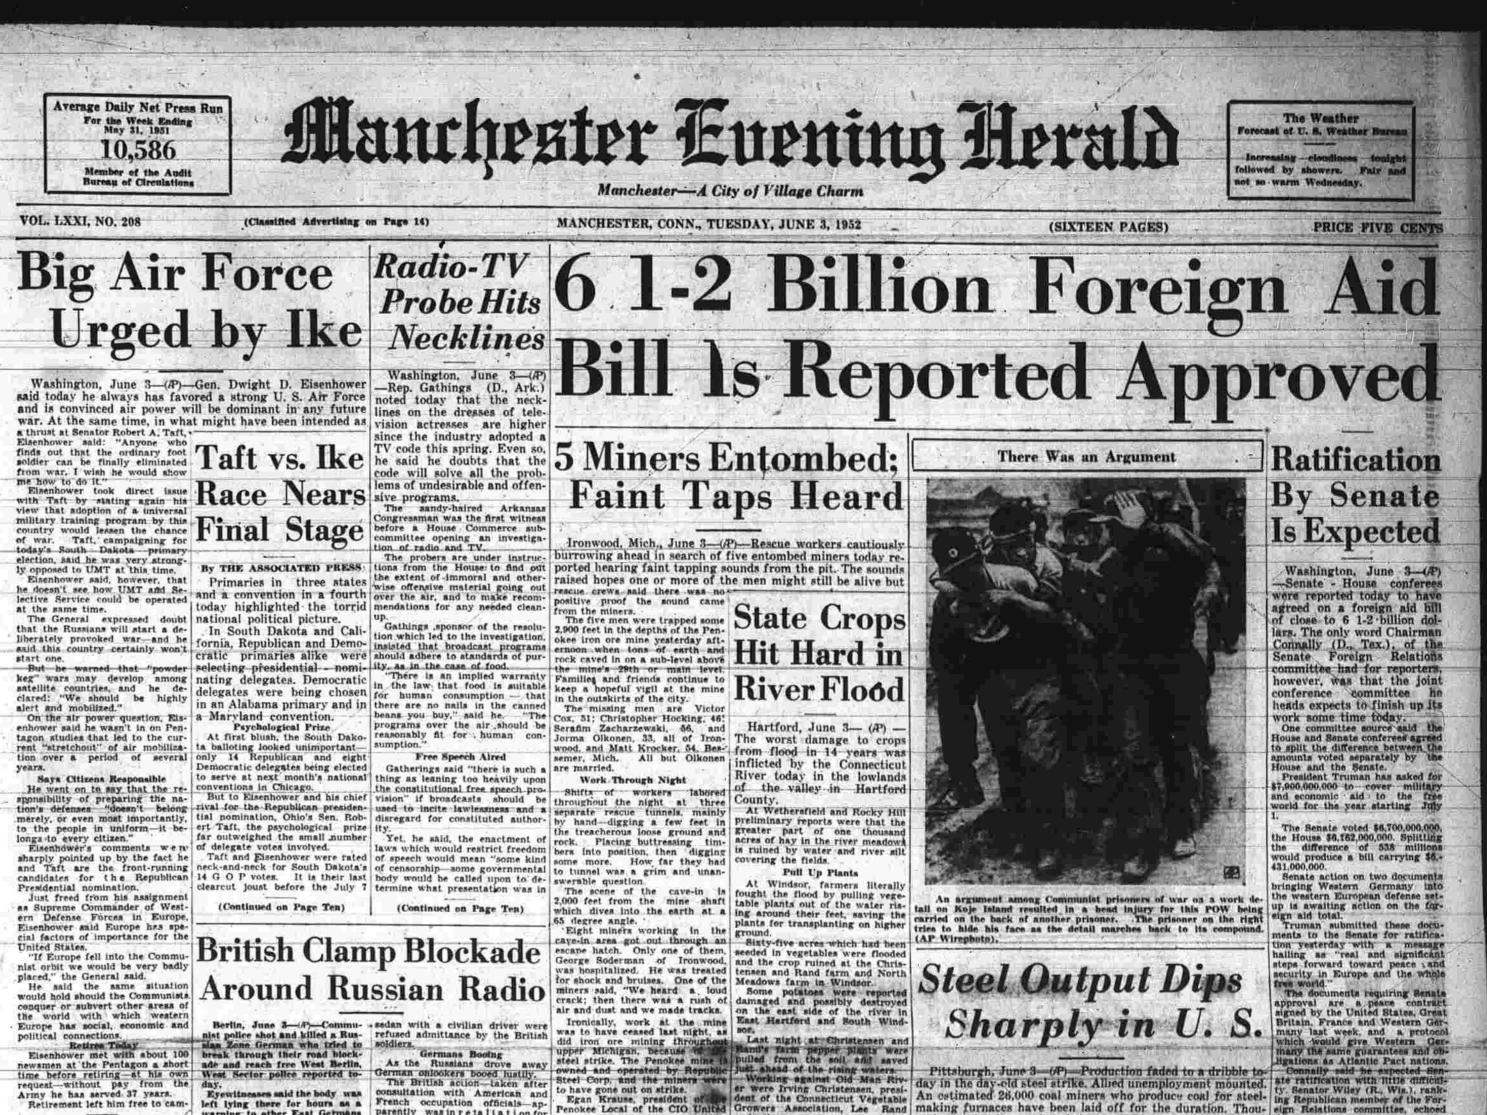

n of Hartford will in-stall the officers for the coming year. Hostenses will be Mrs. Marjorie Findlay and Mrs. Louise Robinson. Harold Olds of 21 Florence attent. The newly electeds executive board of the Manchester Council of Parent Teacher Associations will meet tonight at 8 o'clock in the high school library. Island, N. Y., was best man for fis brother. Given in marriage by her father and mother, the bride was attired in an ivory ballering gown, made with a fitted lace bodice and a net skirt. She wore a fingertip vell and

man with sporting equipment

Bars. Suciaon Cohen Manchester

ANOTHER SHIPMENT BATES "CABIN TRAIL







...65c 3 for 1.85

/ SEW ON / THE NEW Co V Notion Dept 2. Green Stamps Given With Cash Sales







**KEMP'S** CORPORATED Sales and Service TEL. 5680 763 MAIN ST.



| wish Appeal