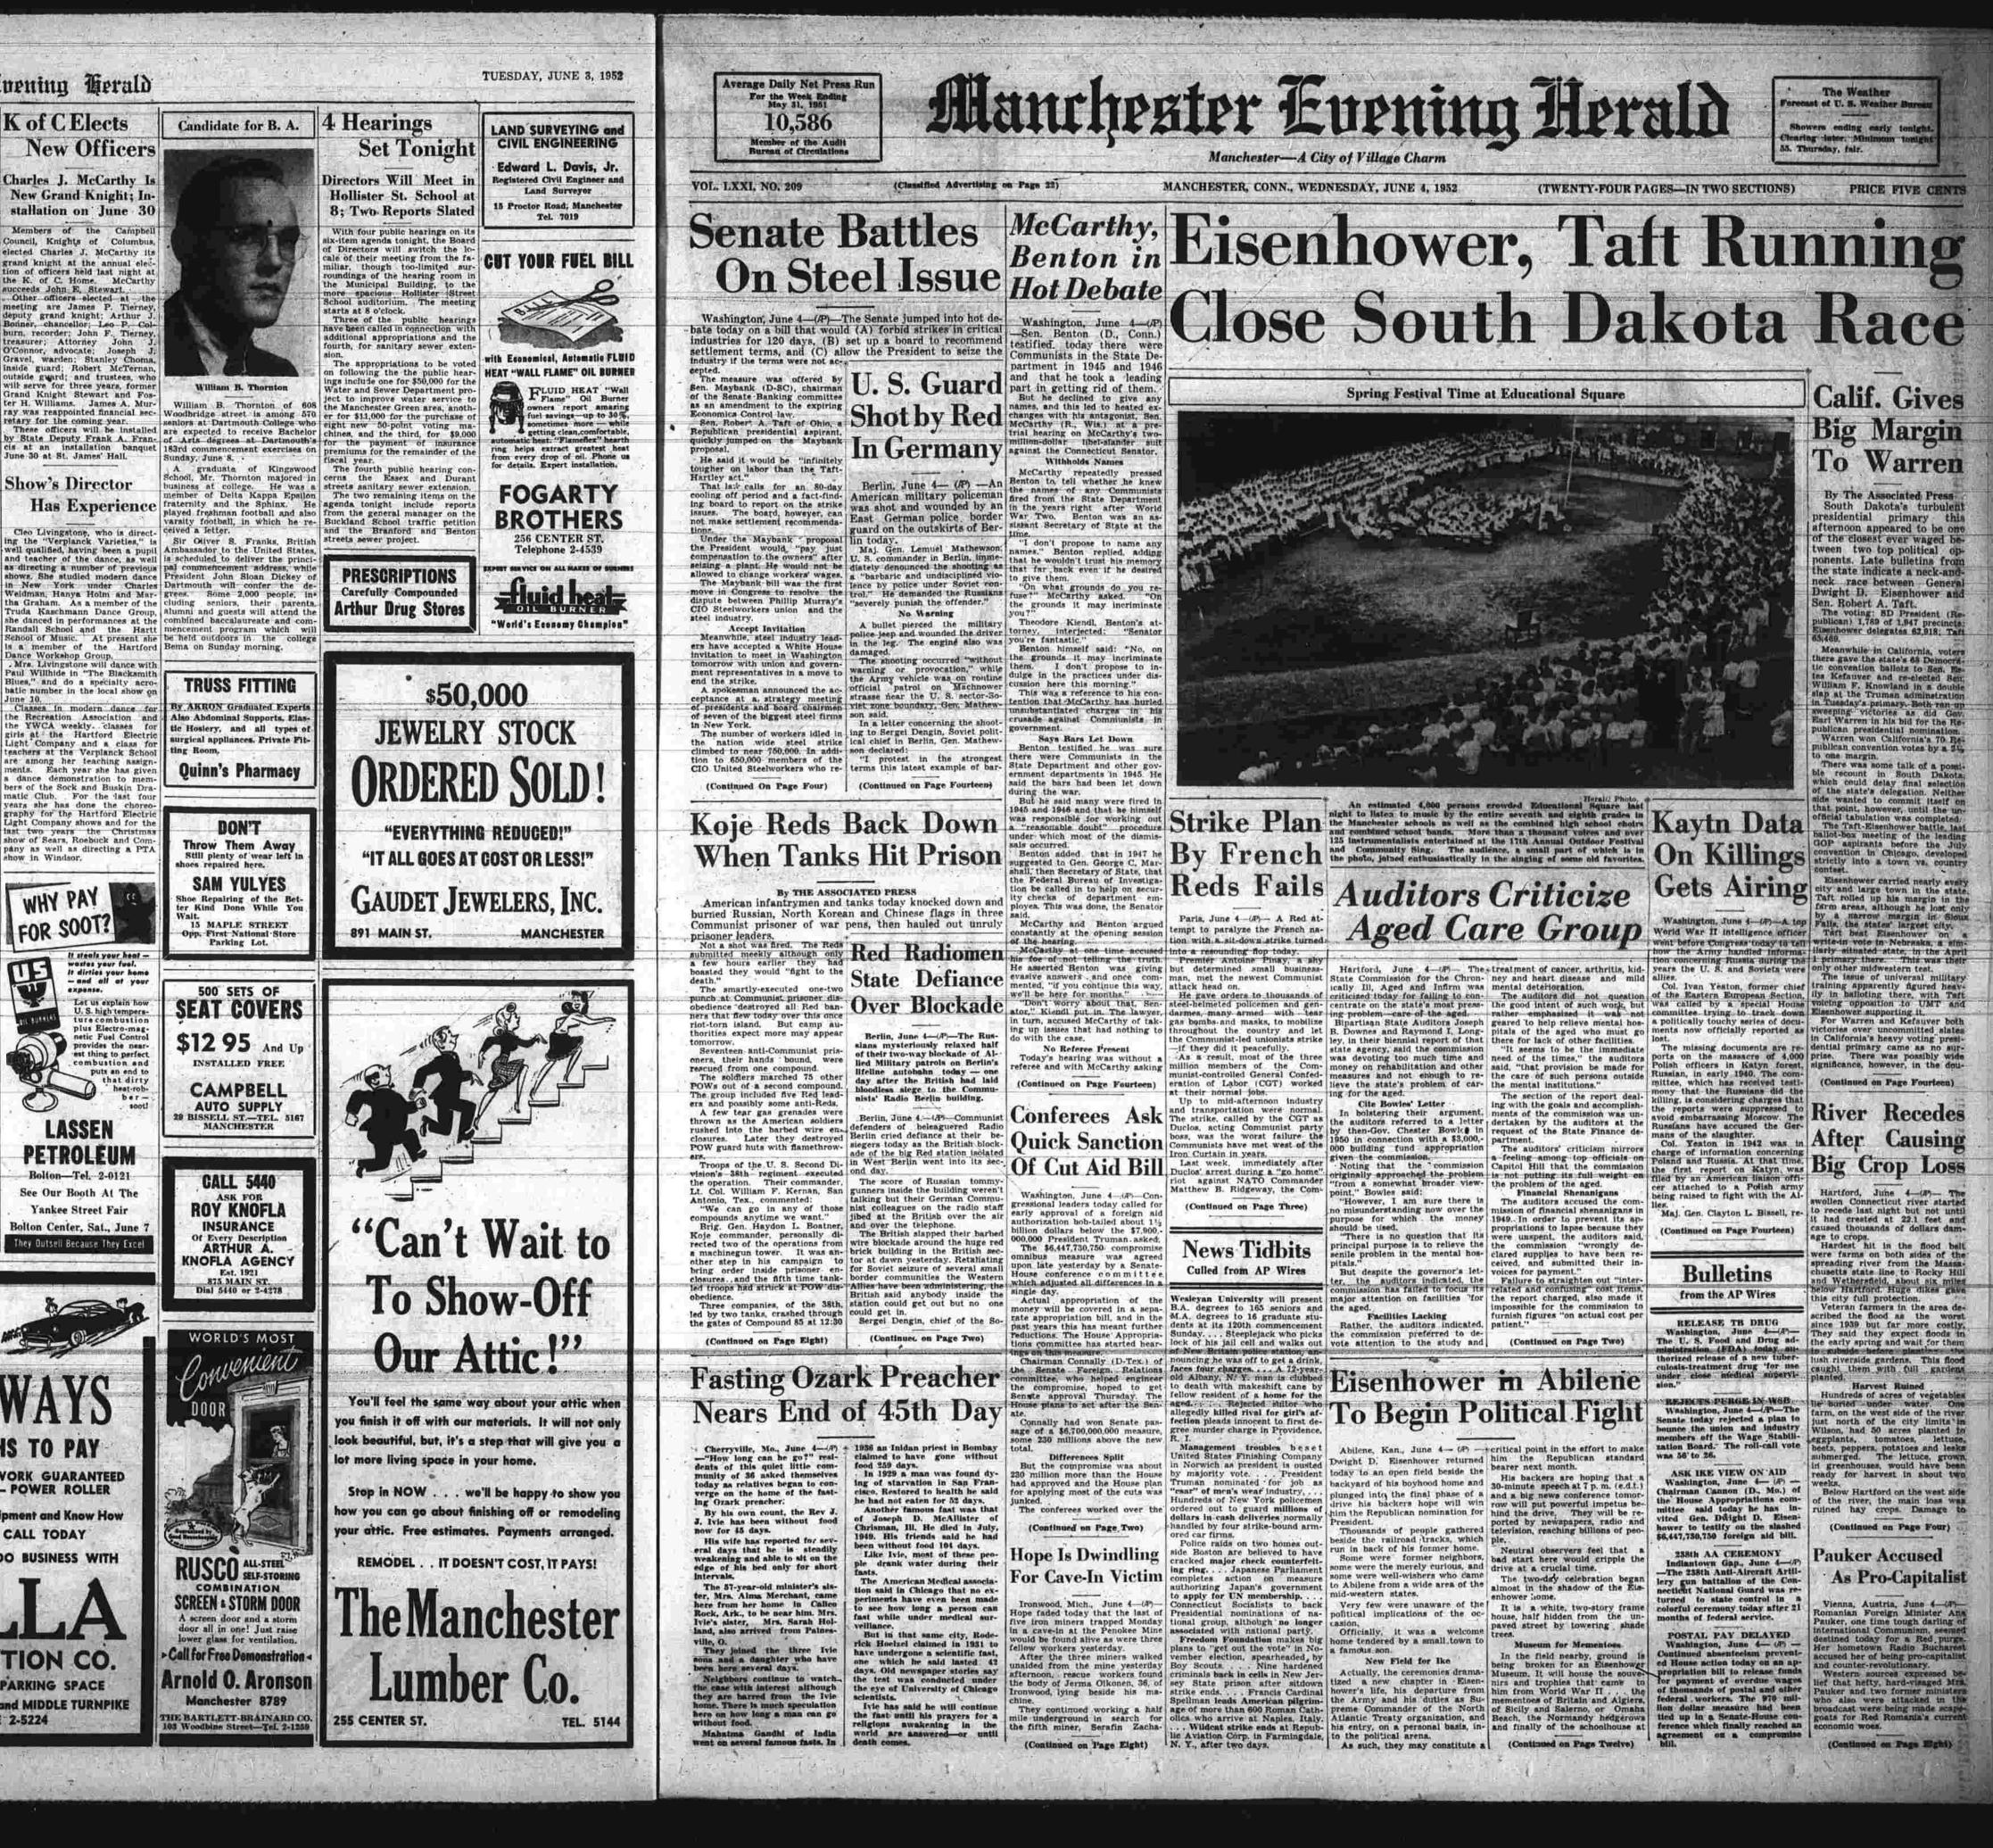

## PAGE FOURTEEN

About Town About Town Miss Natalie M. Filion is one of Miss Natalie M. Filion K. Filion K iss Natalie M. Filion is one of nurses' sides who will be apped Tuesday night at 7:30 at inublein Hall in Hartford. This is the first class of aides to be trained for night work at the Hartford Hospital since the end of World War II. T. Rand of 65 Prospect T. Rand M. S. Joseph Watkins T. Rand of 65 Prospect T. Rand M. S. Joseph Watkins T. Rand M. Jo